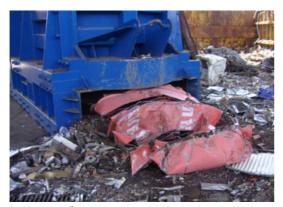

#### 2. Mixed scrap

Image 7: Mixed scrap in the feed hopper

Image 9: Cut mixed scrap

Image 11: Loading a car

Image 13: Cut agricultural machine

Image 8: Cut mixed scrap

Image 10: Cut mixed scrap

Image 12: Cut car