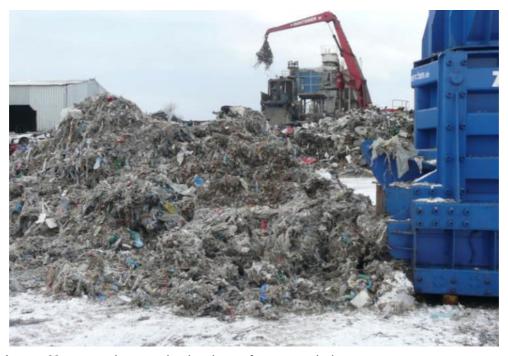

#### 2. Mixed scrap

Image 7: Mixed scrap in the feed hopper

Image 9: Cut mixed scrap

Image 11: Loading a car

Image 13: Cut agricultural machine

Image 8: Cut mixed scrap

Image 10: Cut mixed scrap

Image 12: Cut car