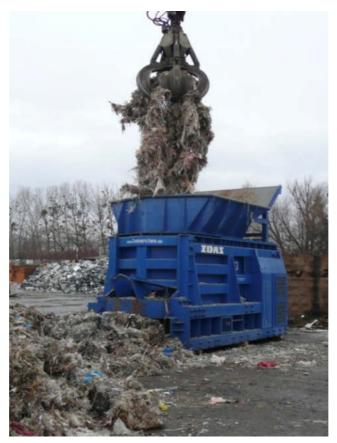

#### 2. Mixed scrap

Image 7: Mixed scrap in the feed hopper

Image 9: Cut mixed scrap

Image 11: Loading a car

Image 13: Cut agricultural machine

Image 8: Cut mixed scrap

Image 10: Cut mixed scrap

Image 12: Cut car