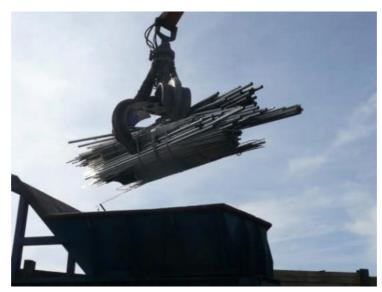

## 6. Wires, reinforcing steel

Image 55: aluminium wire with steel inliner

Image 56: cut wires with steel inliners

Image 57: Loading wires

Image 58: Cut wires

Image 59: Cut reinforced steel

Image 60: Cut reinforced steel