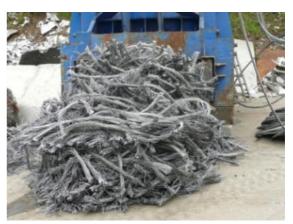

## 6. Wires, reinforcing steel

Image 55: aluminium wire with steel inliner

Image 56: cut wires with steel inliners

Image 57: Loading wires

Image 58: Cut wires

Image 59: Cut reinforced steel

Image 60: Cut reinforced steel