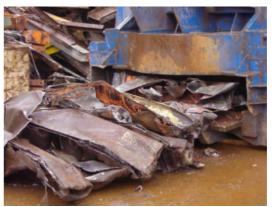

#### 2. Mixed scrap

Image 7: Mixed scrap in the feed hopper

Image 9: Cut mixed scrap

Image 11: Loading a car

Image 13: Cut agricultural machine

Image 8: Cut mixed scrap

Image 10: Cut mixed scrap

Image 12: Cut car