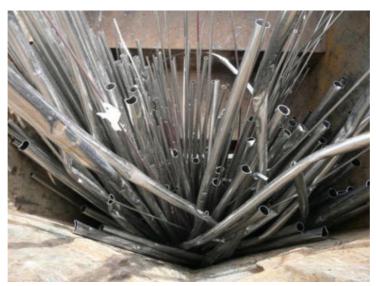

## 6. Wires, reinforcing steel

Image 55: aluminium wire with steel inliner

Image 56: cut wires with steel inliners

Image 57: Loading wires

Image 58: Cut wires

Image 59: Cut reinforced steel

Image 60: Cut reinforced steel