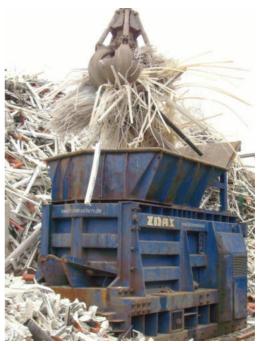

#### 2. Mixed scrap

Image 7: Mixed scrap in the feed hopper

Image 9: Cut mixed scrap

Image 11: Loading a car

Image 13: Cut agricultural machine

Image 8: Cut mixed scrap

Image 10: Cut mixed scrap

Image 12: Cut car