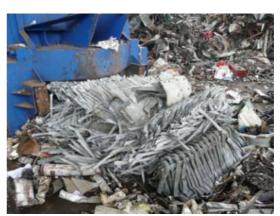

## 6. Wires, reinforcing steel

Image 55: aluminium wire with steel inliner

Image 56: cut wires with steel inliners

Image 57: Loading wires

Image 58: Cut wires

Image 59: Cut reinforced steel

Image 60: Cut reinforced steel