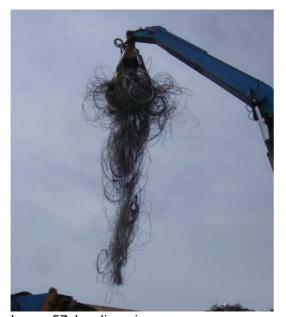

## 6. Wires, reinforcing steel

Image 55: aluminium wire with steel inliner

Image 56: cut wires with steel inliners

Image 57: Loading wires

Image 58: Cut wires

Image 59: Cut reinforced steel

Image 60: Cut reinforced steel