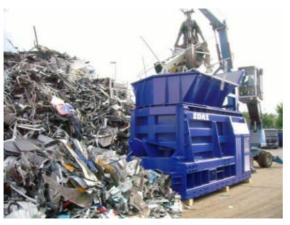

#### 2. Mixed scrap

Image 7: Mixed scrap in the feed hopper

Image 9: Cut mixed scrap

Image 11: Loading a car

Image 13: Cut agricultural machine

Image 8: Cut mixed scrap

Image 10: Cut mixed scrap

Image 12: Cut car