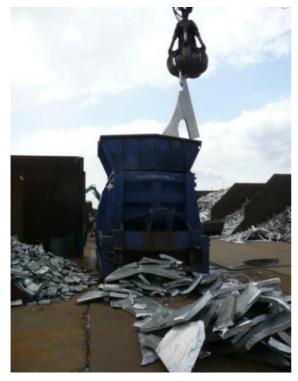

Image 43: mixed aluminium

Image 44: automotive coolers

Image 45: cut copper sheets

Image 46: long aluminium profiles in charging bin