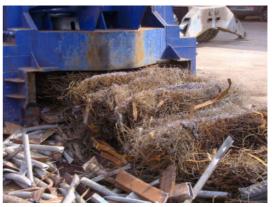

## 6. Wires, reinforcing steel

Image 55: aluminium wire with steel inliner

Image 56: cut wires with steel inliners

Image 57: Loading wires

Image 58: Cut wires

Image 59: Cut reinforced steel

Image 60: Cut reinforced steel