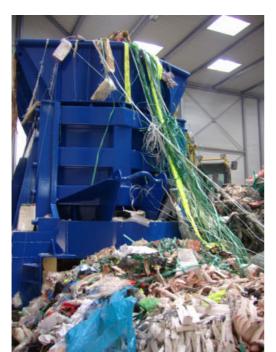

#### 2. Mixed scrap

Image 7: Mixed scrap in the feed hopper

Image 9: Cut mixed scrap

Image 11: Loading a car

Image 13: Cut agricultural machine

Image 8: Cut mixed scrap

Image 10: Cut mixed scrap

Image 12: Cut car