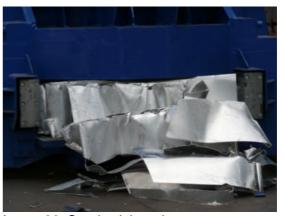

Image 43: mixed aluminium

Image 44: automotive coolers

Image 45: cut copper sheets

Image 46: long aluminium profiles in charging bin