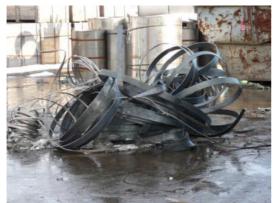

## 6. Wires, reinforcing steel

Image 55: aluminium wire with steel inliner

Image 56: cut wires with steel inliners

Image 57: Loading wires

Image 58: Cut wires

Image 59: Cut reinforced steel

Image 60: Cut reinforced steel