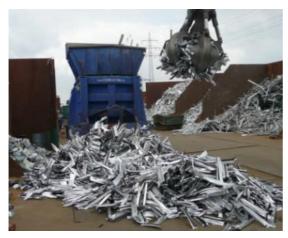

#### 2. Mixed scrap

Image 7: Mixed scrap in the feed hopper

Image 9: Cut mixed scrap

Image 11: Loading a car

Image 13: Cut agricultural machine

Image 8: Cut mixed scrap

Image 10: Cut mixed scrap

Image 12: Cut car