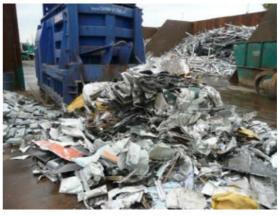

#### 2. Mixed scrap

Image 7: Mixed scrap in the feed hopper

Image 9: Cut mixed scrap

Image 11: Loading a car

Image 13: Cut agricultural machine

Image 8: Cut mixed scrap

Image 10: Cut mixed scrap

Image 12: Cut car