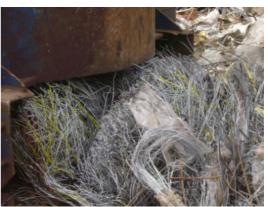

## 6. Wires, reinforcing steel

Image 55: aluminium wire with steel inliner

Image 56: cut wires with steel inliners

Image 57: Loading wires

Image 58: Cut wires

Image 59: Cut reinforced steel

Image 60: Cut reinforced steel