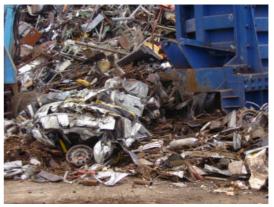

#### 2. Mixed scrap

Image 7: Mixed scrap in the feed hopper

Image 9: Cut mixed scrap

Image 11: Loading a car

Image 13: Cut agricultural machine

Image 8: Cut mixed scrap

Image 10: Cut mixed scrap

Image 12: Cut car