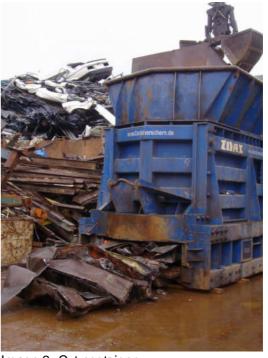

#### 2. Mixed scrap

Image 7: Mixed scrap in the feed hopper

Image 9: Cut mixed scrap

Image 11: Loading a car

Image 13: Cut agricultural machine

Image 8: Cut mixed scrap

Image 10: Cut mixed scrap

Image 12: Cut car