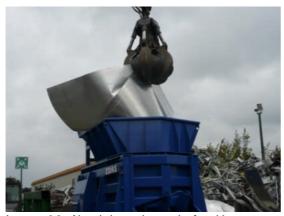

Image 43: mixed aluminium

Image 44: automotive coolers

Image 45: cut copper sheets

Image 46: long aluminium profiles in charging bin