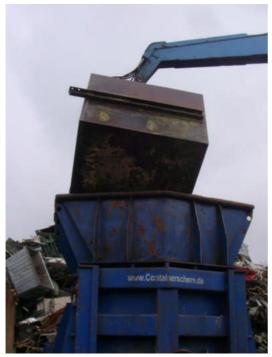

#### 1. Containers

Image 1: Container before

Image 3: Cut container

Image 5: Cut container

Image 2: Cut container

Image 4: Cut container

Image 6: Cut beer barrels