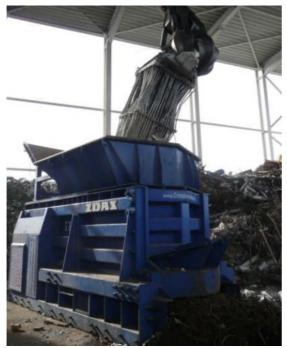

## 6. Wires, reinforcing steel

Image 55: aluminium wire with steel inliner

Image 56: cut wires with steel inliners

Image 57: Loading wires

Image 58: Cut wires

Image 59: Cut reinforced steel

Image 60: Cut reinforced steel