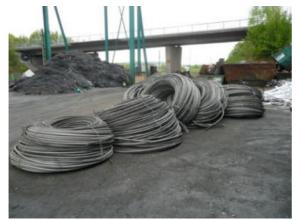

## 6. Wires, reinforcing steel

Image 55: aluminium wire with steel inliner

Image 56: cut wires with steel inliners

Image 57: Loading wires

Image 58: Cut wires

Image 59: Cut reinforced steel

Image 60: Cut reinforced steel