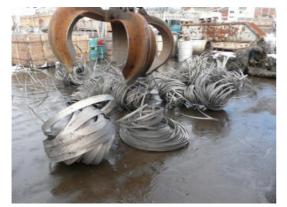

## 6. Wires, reinforcing steel

Image 55: aluminium wire with steel inliner

Image 56: cut wires with steel inliners

Image 57: Loading wires

Image 58: Cut wires

Image 59: Cut reinforced steel

Image 60: Cut reinforced steel