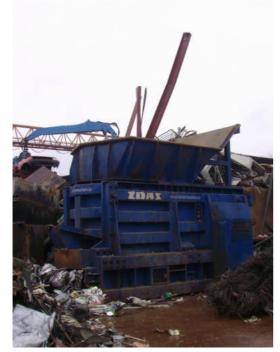

#### 2. Mixed scrap

Image 7: Mixed scrap in the feed hopper

Image 9: Cut mixed scrap

Image 11: Loading a car

Image 13: Cut agricultural machine

Image 8: Cut mixed scrap

Image 10: Cut mixed scrap

Image 12: Cut car