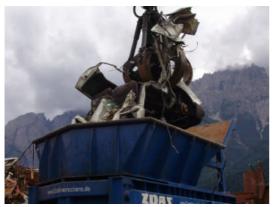

#### 1. Containers

Image 1: Container before

Image 3: Cut container

Image 5: Cut container

Image 2: Cut container

Image 4: Cut container

Image 6: Cut beer barrels